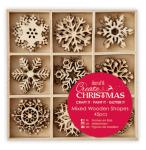

# MIXED WOODEN SHAPES

Assorted packs of Christmas themed wooden shapes - paint them or just leave plain!

Large Mixed Wooden Shapes (48pcs) -Christmas Icons Code: PMA 105949 Minimum Order: 2

Small Mixed Wooden Shapes (45pcs) -Snowflakes