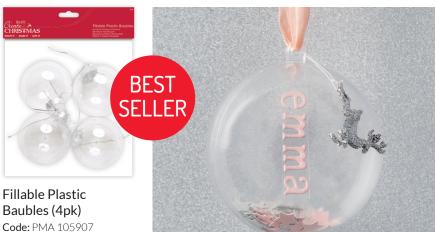

#### FILLABLE BAUBLES

Fillable Plastic Baubles (4pk)

Minimum Order: 2

Plastic Fillable Baubles (2pk) - Hearts Code: PMA 105979

Minimum Order: 2

Plastic Fillable Baubles (2pk) - Stars Code: PMA 105980 Minimum Order: 2