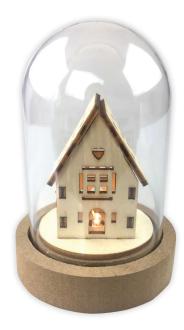

#### **LED Cloche**

This elegant light up cloche is perfect for adding some classic style to your home.

> LED Cloche House

Code: PMA 105989 Minimum Order: 1