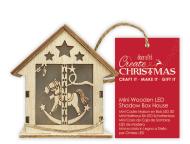

# MINI WOODEN LED SHADOW BOXES

Minimum Order: 1

These brand-new mini versions of last years wooden LED shadow boxes with four new designs are sure to be a firm favourite! Each house comes with an LED light inside (battery supplied) and are the perfect tree decoration.

Mini Wooden LED Shadow Box House - Rocking Horse Code: PMA 174961

Mini Wooden LED Shadow Box House - Noel Code: PMA 174965

Mini Wooden LED Shadow Box House - Winter Stag Code: PMA 174969

Mini Wooden LED Shadow Box House - Snowman Code: PMA 174972