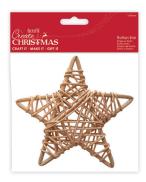

#### Minimum Order: 3

Natural Rattan Star -140mm Code: PMA 174460

White Rattan Star -140mm Code: PMA 174459

Rattan Stars (3pk) -90mm Code: PMA 174461

Rattan Wreath -100mm Code: PMA 174462

Rattan Star -100mm Code: PMA 174463