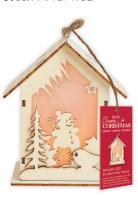

#### WOODEN LED SHADOW BOXES

#### Minimum Order: 1

With a warm, flickering glow these Shadow
Boxes make an enchanting centrepiece or tree decoration.
Each box comes with an LED light inside (battery supplied) that you can switch on for a charming effect.
Paint and embellish each box for a truly personal touch.

Wooden LED Shadow Box House - Stag Code: PMA 174952

Wooden LED Shadow Box House - Snowman Code: PMA 174954

Wooden LED Shadow Box House - 2 Stags Code: PMA 174953