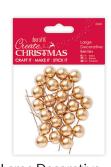

#### **DECORATIVE BERRIES**

(24pk) - Red Code: PMA 356911 Minimum Order: 3

(24pk) - Gold Code: PMA 356912 Minimum Order: 3

Decorative Berries (24pk) - Silver Code: PMA 356913 Minimum Order: 3

Decorative Berries (24pk) -Frosted White Code: PMA 356931 Minimum Order: 2

Large Decorative Berries (24pk) -Gold Code: PMA 356933

Large Decorative Berries (24pk) -White Code: PMA 356932 Minimum Order: 2