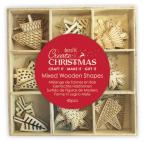

# MIXED WOODEN SHAPES

Assorted packs of Christmas themed wooden shapes - paint them or just leave plain!

Large Mixed Wooden Shapes (48pcs) -Christmas Icons Code: PMA 105949 Minimum Order: 2

Small Mixed Wooden Shapes (45pcs) -Snowflakes

Code: PMA 105947 Minimum Order: 3

Wooden Shapes - Christmas Trees (45pcs)

Code: PMA 359932 Minimum Order: 3

Wooden Shapes
- Christmas Icons
(45pcs)

Code: PMA 359933 Minimum Order: 3

Wooden Shapes -Baubles & Flakes (45pcs)

Code: PMA 359934 Minimum Order: 3

Wooden Shapes -Snowy Town (35pcs)

Code: PMA 359935 Minimum Order: 3

Wooden Shapes -Santa Claus (30pcs)

Code: PMA 359936 Minimum Order: 3

Wooden Shapes -Nativity (30pcs)

Code: PMA 359937 Minimum Order: 3