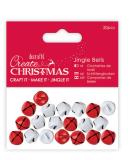

JINGLE BELLS

Jingle all the way into the festivities with a full bells available in all sorts of sizes and finishes. Jingle all the way into the festivities with a full assortment of

Large Jingle Bells (20pcs)

Code: PMA 356904 Minimum Order: 3

Jingle Bells (30pcs) -Gold - Assorted Sizes

Code: PMA 356905 Minimum Order: 3

Jingle Bells (30pcs) -Silver - Assorted Sizes

Code: PMA 356906 Minimum Order: 3

Jingle Bells Matt Finish (20pcs) - Red & White

Code: PMA 356910 Minimum Order: 3

Jingle Bell Clusters (12pcs)

Code: PMA 356957 Minimum Order: 3

Jingle Bells (60pcs)

Code: PMA 356936 Minimum Order: 3