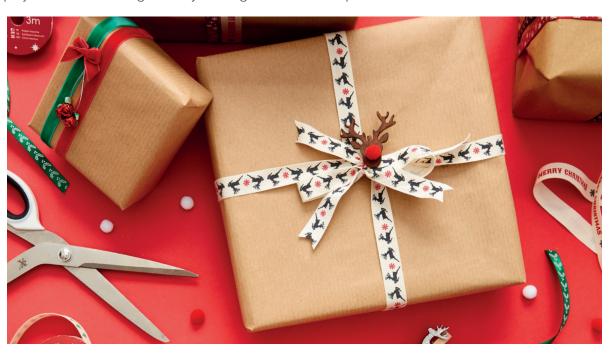

#### **FESTIVE RIBBONS** & BOWS

Minimum Order: 3

Add the finishing touch to gift wrap and personalise presents with Velvet, Satin or Cotton Ribbon in a variety of colours and designs.

Velvet Ribbon (3m) - Royal Blue

Code: PMA 367961

Velvet Ribbon (3m) - Green Code: PMA 367963

Velvet Ribbon (3m) - Red

Code: PMA 367962

Velvet Ribbon (3m) - Pale Blue

Code: PMA 367964

Satin Ribbon (3m) - Ho Ho Ho

Code: PMA 367969

Satin Ribbon (3m) - Snow Scene

Code: PMA 367970

Satin Ribbon (3m)

- Snowflake

Code: PMA 367971

Satin Ribbon (3m) - Let It Snow

Code: PMA 367972

Cotton Ribbon (3m) - Christmas Trees

Code: PMA 367965

Cotton Ribbon (3m) - Snowflake

Code: PMA 367967

Cotton Ribbon (3m) - Reindeer

Code: PMA 367966

Cotton Ribbon (3m) - Merry Christmas

Code: PMA 367968

Printed Ribbon (3m) - Gold Grosgrain Code: PMA 367953