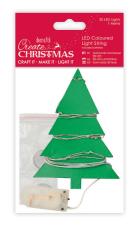

20 LED Light String -Multi Coloured Code: PMA 105964 Minimum Order: 3

Mini Wreaths (6pcs) Code: PMA 356930 Minimum Order: 3