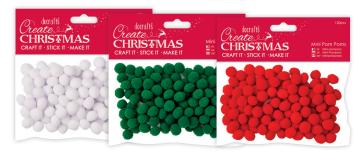

#### MINI POM POMS

Mini Pom Poms (120pcs) - White Code: PMA 105956 Minimum Order: 4

Mini Pom Poms (120pcs) - Green Code: PMA 105958 Minimum Order: 4

Mini Pom Poms (120pcs) - Red Code: PMA 105957 Minimum Order: 4