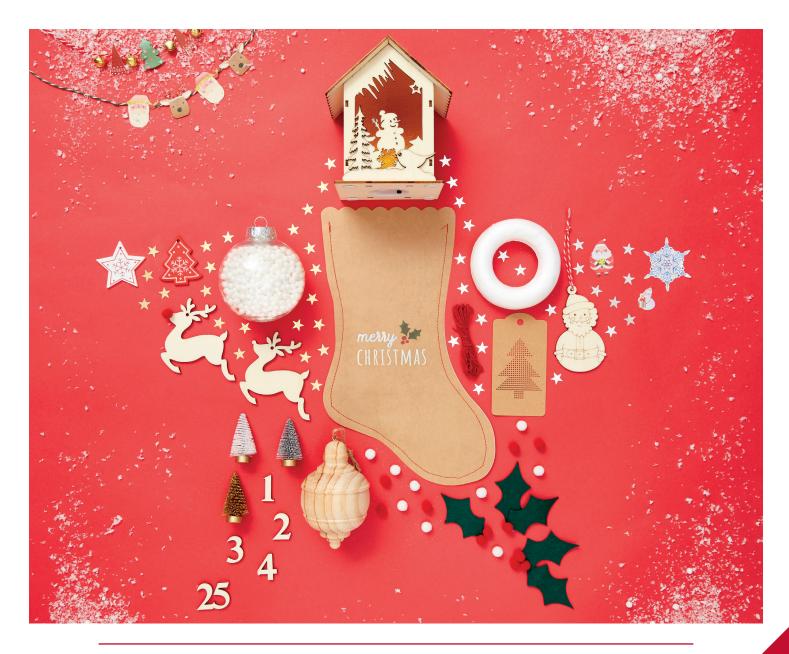

#### CREATE CHRISTMAS

Designed with the festive season firmly in mind, Create Christmas is our best-selling range of everything you could possibly need for seasonal crafting.

# MIXED WOODEN SHAPES

Assorted packs of Christmas themed wooden shapes - paint them or just leave plain!

Large Mixed Wooden Shapes (48pcs) -Christmas Icons Code: PMA 105949 Minimum Order: 2

Small Mixed Wooden Shapes (45pcs) -Snowflakes

#### HANGING SHAPES

Choose from a mixture of wood, ceramic, clear acrylic and frosted acrylic.

Decorate flat hanging blanks using paints, glitter or even personalise with handwriting!

Red Wooden Hanging Shapes (6pcs)

# WOODEN HANGING DECORATIONS

Christmas themed wooden hanging decorations available in etched or die-cut wood - paint them or just leave them plain! Or choose our glittered wooden shapes for that extra bit of Christmas sparkle!

#### **LED Cloche**

This elegant light up cloche is perfect for adding some classic style to your home.

> LED Cloche House

Code: PMA 105989 Minimum Order: 1

#### Faux Snow

Dream no more - make every Christmas a white one with a blizzard of faux snow or tiny snowballs!

Small White Snowballs (15g) Code: PMA 356975 Minimum Order: 2

Faux Snow (20g) Code: PMA 827906 Minimum Order: 3

#### MINI POM POMS

Mini Pom Poms (120pcs) - White Code: PMA 105956 Minimum Order: 4

Mini Pom Poms (120pcs) - Green Code: PMA 105958 Minimum Order: 4

Mini Pom Poms (120pcs) - Red Code: PMA 105957 Minimum Order: 4

#### **DECORATIVE BERRIES**

(24pk) - Red Code: PMA 356911 Minimum Order: 3

(24pk) - Gold Code: PMA 356912 Minimum Order: 3

Decorative Berries (24pk) - Silver Code: PMA 356913 Minimum Order: 3

Decorative Berries (24pk) -Frosted White Code: PMA 356931 Minimum Order: 2

#### **DECORATIVE ACCESSORIES**

A sack full of Christmas delights - our range of decorative accessories and festive embellishments are an essential addition to any Christmas crafter's stash. Calendar Tabs are always a best seller.

## WOODEN EMBELLISHMENTS

A great Christmas is all about the detail. Make any craft project sparkle with a range of embellishments.

Wooden Advent Tags (24pk)

Code: PMA 174984 Minimum Order: 12

Nordic Wooden Shapes (24pcs)