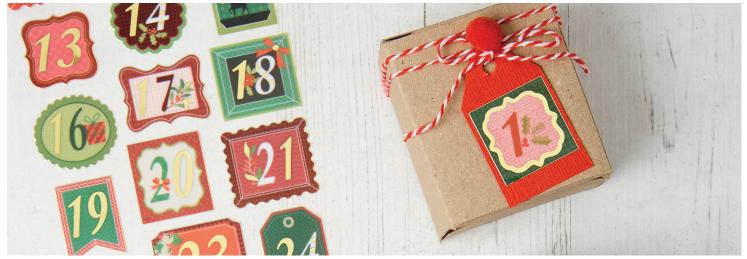

## WOODEN EMBELLISHMENTS

A great Christmas is all about the detail. Make any craft project sparkle with a range of embellishments.

Wooden Advent Tags (24pk)

Code: PMA 174984 Minimum Order: 12

Nordic Wooden Shapes (24pcs)

Code: PMA 359912 Minimum Order: 3

Advent Number Baubles (25pk) - Natural

Code: PMA 174996 Minimum Order: 6

Advent Number Baubles (25pk) - Red

Code: PMA 174997 Minimum Order: 6

Solid Wooden Snowflakes (24pcs)