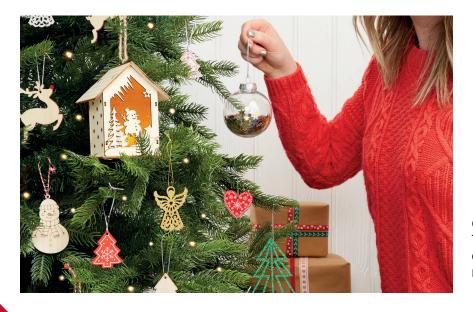

# WOODEN HANGING DECORATIONS

Christmas themed wooden hanging decorations available in etched or die-cut wood - paint them or just leave them plain! Or choose our glittered wooden shapes for that extra bit of Christmas sparkle!