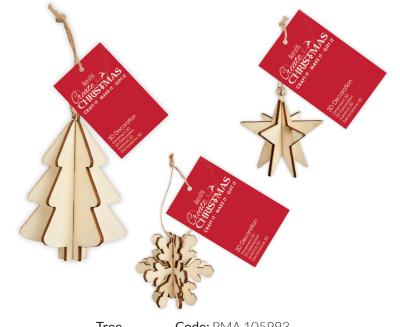

#### 3D Decorations

Minimum Order: 3

Add an extra dimension to your makes! These wooden shapes are great for tree decorations or present toppers.

Tree Code: PMA 105993

**Star Code:** PMA 105994

Snowflake Code: PMA 105995