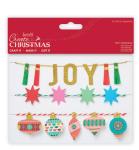

#### MINI GARLANDS

Minimum Order: 3

Dangle your die-cut shapes on 3 metallic or candy-striped strings (approx. 350mm long). Great for festive table decoration.

Mini Garland - Create Christmas - Joy Code: PMA 356973

Mini Garland - Create Christmas - Ho Ho Ho Code: PMA 356974

Mini Trees (6pk) -White Code: PMA 356971

Minimum Order: 3

Trees (4pk)

Felt Stars (8pcs) - Red and White

Code: PMA 356981 Minimum Order: 6

Felt Trees (8pcs) -Green