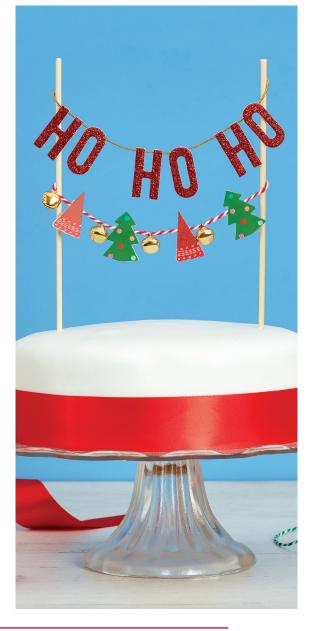

#### MINI GARLANDS

Minimum Order: 3

Dangle your die-cut shapes on 3 metallic or candy-striped strings (approx. 350mm long). Great for festive table decoration.

Mini Garland - Create Christmas - Joy Code: PMA 356973

Mini Garland - Create Christmas - Ho Ho Ho Code: PMA 356974

Mini Trees (6pk) -White Code: PMA 356971

Minimum Order: 3

Trees (4pk)

Felt Stars (8pcs) - Red and White

Code: PMA 356981 Minimum Order: 6

Felt Trees (8pcs) -Green