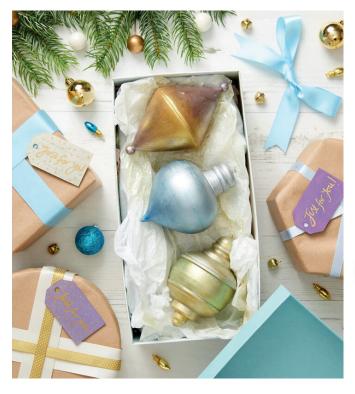

#### LARGE WOODEN BAUBLE

Minimum Order: 1

This Large Wooden Bauble is a brilliantly simple and unique way of creating a show-stopping Christmas decoration, for your home or even to give as a gift.

Teardrop Bauble Code: PMA 359921

Diamond Bauble Code: PMA 359922

Ornate Bauble Code: PMA 359923