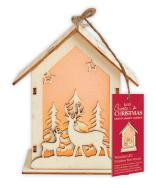

#### WOODEN LED SHADOW BOXES

#### Minimum Order: 1

With a warm, flickering glow these Shadow
Boxes make an enchanting centrepiece or tree decoration.
Each box comes with an LED light inside (battery supplied) that you can switch on for a charming effect.
Paint and embellish each box for a truly personal touch.

Wooden LED Shadow Box House - Stag Code: PMA 174952

Wooden LED Shadow Box House - Snowman Code: PMA 174954

Wooden LED Shadow Box House - 2 Stags Code: PMA 174953