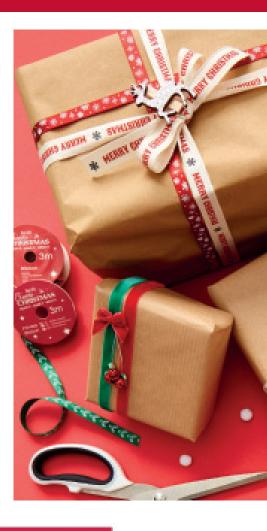

#### **FESTIVE RIBBONS** & BOWS

Minimum Order: 3

Add the finishing touch to gift wrap and personalise presents with Velvet, Satin or Cotton Ribbon in a variety of colours and designs.

Velvet Ribbon (3m) - Royal Blue