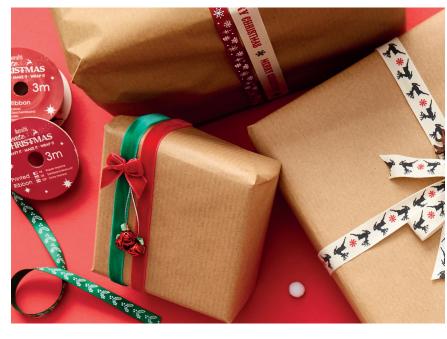

#### **FESTIVE RIBBONS** & BOWS

Minimum Order: 3

Add the finishing touch to gift wrap and personalise presents with Velvet, Satin or Cotton Ribbon in a variety of colours and designs.

Velvet Ribbon (3m) - Royal Blue