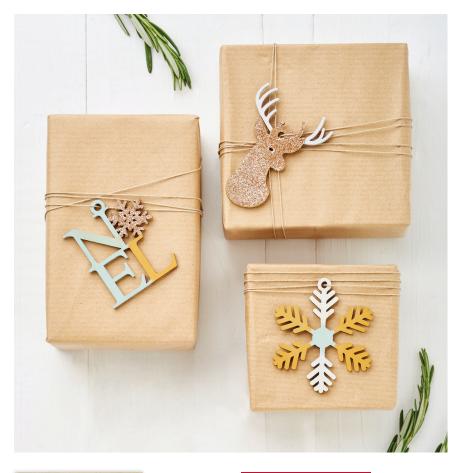

# WOODEN HANGING DECORATIONS

Christmas themed wooden hanging decorations available in etched or die-cut wood - paint them or just leave them plain! Or choose our glittered wooden shapes for that extra bit of Christmas sparkle!

Etched Wooden Tags (4pk) - Tree Code: PMA 359914

Etched Wooden Tags (4pk) - Stocking Code: PMA 359915 Minimum Order: 3

Laser Cut Wooden Tags (2pk) Code: PMA 359919 Minimum Order: 3

Festive Wooden Gift Tags (6pcs) Code: PMA 359930 Minimum Order: 3

Wooden Santa's Reindeer Tags (9pk) Code: PMA 359931 Minimum Order: 3

Glittered Wooden Tags (4pcs) - Tree Code: PMA 359924 Minimum Order: 3

Glittered Wooden Tags (4pcs) - Angel Code: PMA 359925 Minimum Order: 3

Glittered Wooden Tags (3pcs) - Tree Code: PMA 359926 Minimum Order: 3

Glittered Wooden Tags (3pcs) - Star Code: PMA 359927 Minimum Order: 3

Noel Wooden Tags (3pcs) Code: PMA 174341 Minimum Order: 6