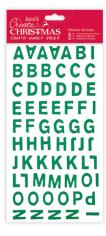

#### Christmas Alphabet Thicker Stickers

Minimum Order: 5

Thick, glittery letters are ideal for creating personalised sentiments.

Green Glitter C

Code: PMA 351803