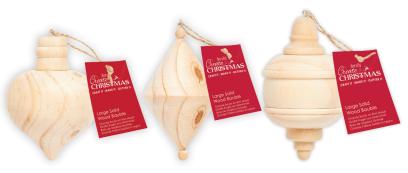

#### LARGE WOODEN BAUBLE

Minimum Order: 1

This Large Wooden Bauble is a brilliantly simple and unique way of creating a show-stopping Christmas decoration, for your home or even to give as a gift.

Teardrop Bauble Code: PMA 359921

Diamond Bauble Code: PMA 359922

Ornate Bauble Code: PMA 359923