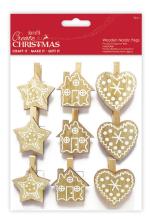

#### GLITTERED & SHAPED WOODEN PEGS

Christmas is a time for glitz and glam and sometimes a humble, plain old peg just won't do! Stags, stars and sparkly trees will transform Christmas card displays into a real feature.

Wooden Nordic Pegs (9pcs)

Code: PMA 174982 Minimum Order: 12

Christmas Tree Silhouette Pegs (9pcs)

Code: PMA 174944 Minimum Order: 2

Glitter Pegs (8pcs) -Silver

Code: PMA 174924 Minimum Order: 3

Glittered Wooden Pegs (6pcs) - Stag