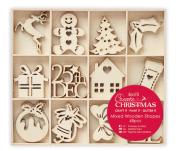

# MIXED WOODEN SHAPES

Assorted packs of Christmas themed wooden shapes - paint them or just leave plain!

Large Mixed Wooden Shapes (48pcs) -Christmas Icons Code: PMA 105949 Minimum Order: 2

Small Mixed Wooden Shapes (45pcs) -Snowflakes