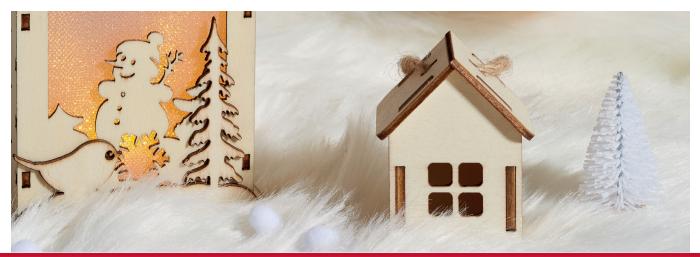

#### MINI WOODEN HOUSES

#### Decorate your decorations!

The Mini Wooden Houses are supplied assembled (approx 65mm high), in a choice of 3 different styles, complete with string for hanging.

Mini Wooden House - Circle Window Code: PMA 359916 Minimum Order: 2

Mini Wooden House - 4 Window Code: PMA 359918 Minimum Order: 2