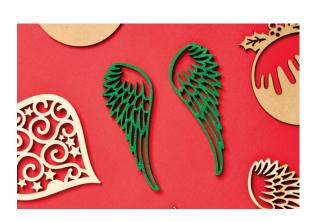

## MAKE YOUR OWN WOODEN DECORATIONS

Wooden Angel Wings Code: PMA 359928 Minimum Order: 3

Make Your Own 3D Wooden Filigree Tree Code: PMA 359920 Minimum Order: 3