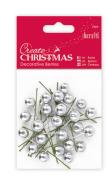

#### **DECORATIVE BERRIES**

(24pk) - Red Code: PMA 356911 Minimum Order: 3

(24pk) - Gold Code: PMA 356912 Minimum Order: 3

Decorative Berries (24pk) - Silver Code: PMA 356913 Minimum Order: 3

Decorative Berries (24pk) -Frosted White Code: PMA 356931 Minimum Order: 2