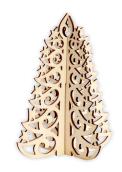

## MAKE YOUR OWN WOODEN DECORATIONS

Wooden Angel Wings Code: PMA 359928 Minimum Order: 3

Make Your Own 3D Wooden Filigree Tree Code: PMA 359920 Minimum Order: 3