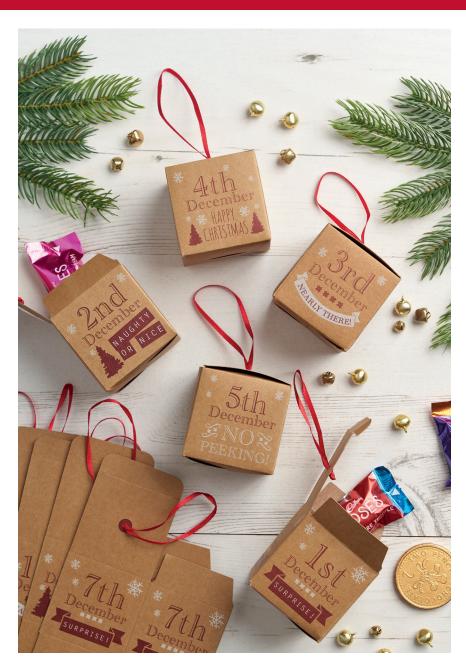

## WOODEN EMBELLISHMENTS

A great Christmas is all about the detail. Make any craft project sparkle with a range of embellishments.

Wooden Advent Tags (24pk)

Code: PMA 174984 Minimum Order: 12

Nordic Wooden Shapes (24pcs)

Code: PMA 359912 Minimum Order: 3

Advent Number Baubles (25pk) - Natural

Code: PMA 174996 Minimum Order: 6

Advent Number Baubles (25pk) - Red

Code: PMA 174997 Minimum Order: 6

Solid Wooden Snowflakes (24pcs)