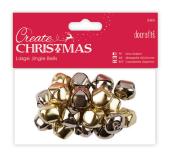

JINGLE BELLS

Jingle all the way into the festivities with a full bells available in all sorts of sizes and finishes. Jingle all the way into the festivities with a full assortment of

Large Jingle Bells (20pcs)

Code: PMA 356904 Minimum Order: 3

Jingle Bells (30pcs) -Gold - Assorted Sizes

Code: PMA 356905 Minimum Order: 3

Jingle Bells (30pcs) -Silver - Assorted Sizes

Code: PMA 356906 Minimum Order: 3

Jingle Bells Matt Finish (20pcs) - Red & White

Code: PMA 356910 Minimum Order: 3

Jingle Bell Clusters (12pcs)

Code: PMA 356957 Minimum Order: 3

Jingle Bells (60pcs)

Code: PMA 356936 Minimum Order: 3