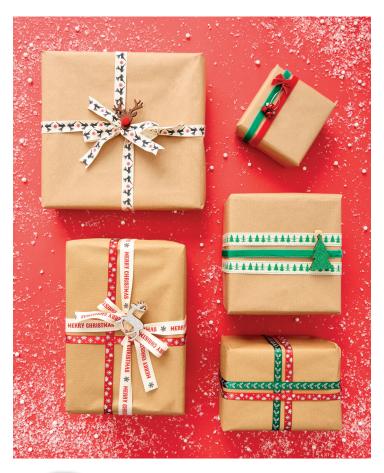

#### **FESTIVE RIBBONS** & BOWS

Minimum Order: 3

Add the finishing touch to gift wrap and personalise presents with Velvet, Satin or Cotton Ribbon in a variety of colours and designs.

Velvet Ribbon (3m) - Royal Blue