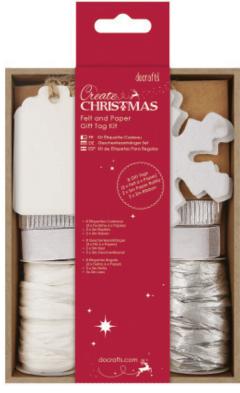

Code: PMA 171911

Felt and Paper Gift Tag Kit - Red Code: PMA 157934

Felt and Paper Gift Tag Kit - Silver Code: PMA 157935

Gift Tag Kit - Red Code: PMA 157936

Festive Gift Tag Kit (8pk) Code: PMA 174304

Peg Gift Tag Kit (24pk) Code: PMA 174210