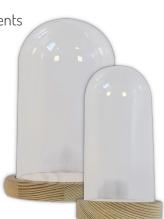

#### PLASTIC CLOCHES

Add fairy lights, embellishments and your own Christmas creations to make the home feel more festive during the holiday season.

Plastic Cloche - 6 x 12cm

Code: PMA 110907 Minimum Order: 1

Plastic Cloche - 10 x 16cm

Code: PMA 110908 Minimum Order: 1