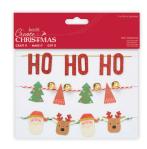

#### MINI GARLANDS

Minimum Order: 3

Dangle your die-cut shapes on 3 metallic or candy-striped strings (approx. 350mm long). Great for festive table decoration.

Mini Garland - Create Christmas - Joy Code: PMA 356973

Mini Garland - Create Christmas - Ho Ho Ho Code: PMA 356974

Mini Trees (6pk) -White Code: PMA 356971

Minimum Order: 3

Trees (4pk)

Felt Stars (8pcs) - Red and White

Code: PMA 356981 Minimum Order: 6

Felt Trees (8pcs) -Green