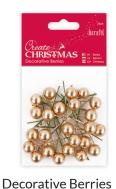

#### **DECORATIVE BERRIES**

(24pk) - Red Code: PMA 356911 Minimum Order: 3

(24pk) - Gold Code: PMA 356912 Minimum Order: 3

Decorative Berries (24pk) - Silver Code: PMA 356913 Minimum Order: 3

Decorative Berries (24pk) -Frosted White Code: PMA 356931 Minimum Order: 2

Large Decorative Berries (24pk) -Gold Code: PMA 356933

Large Decorative Berries (24pk) -White Code: PMA 356932 Minimum Order: 2