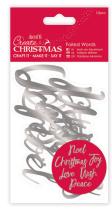

#### FOILED SENTIMENTS

Noel, Christmas, Joy, Love, Wish and Peace.

Foiled Words (12pcs) - Silver Code: PMA 157960