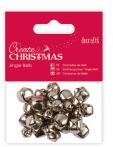

JINGLE BELLS

Jingle all the way into the festivities with a full bells available in all sorts of sizes and finishes. Jingle all the way into the festivities with a full assortment of

Large Jingle Bells (20pcs)

Code: PMA 356904 Minimum Order: 3

Jingle Bells (30pcs) -Gold - Assorted Sizes

Code: PMA 356905 Minimum Order: 3

Jingle Bells (30pcs) -Silver - Assorted Sizes

Code: PMA 356906 Minimum Order: 3

Jingle Bells Matt Finish (20pcs) - Red & White

Code: PMA 356910 Minimum Order: 3

Jingle Bell Clusters (12pcs)

Code: PMA 356957 Minimum Order: 3

Jingle Bells (60pcs)

Code: PMA 356936 Minimum Order: 3