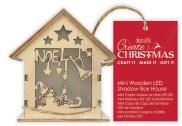

# MINI WOODEN LED SHADOW BOXES

Minimum Order: 1

These brand-new mini versions of last years wooden LED shadow boxes with four new designs are sure to be a firm favourite! Each house comes with an LED light inside (battery supplied) and are the perfect tree decoration.

Mini Wooden LED Shadow Box House - Rocking Horse Code: PMA 174961

Mini Wooden LED Shadow Box House - Noel Code: PMA 174965

Mini Wooden LED Shadow Box House - Winter Stag Code: PMA 174969

Mini Wooden LED Shadow Box House - Snowman Code: PMA 174972